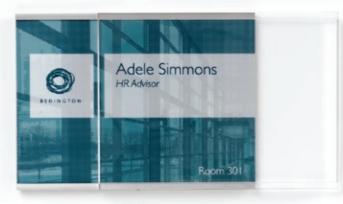

## Frameless

Frameless is formed of an extruded aluminium back plate, a routed acrylic face and a mechanical fixing.

The aluminium extrusion is silver anodised. The acrylic comes in 5mm clear as standard and is a cast Perspex acrylic. Other acrylic thicknesses and colours are available by quotation. The fixing is a hex socket set screw. Frameless signs come with a suitable key.

Frameless is the perfect solution for a wide range of signing and display requirements. Frameless can be used for door signs, mini directories, menu holders, poster displays, point of sales, exhibit label holders, fire plans, schedules, listings and temporary messages of any kind.