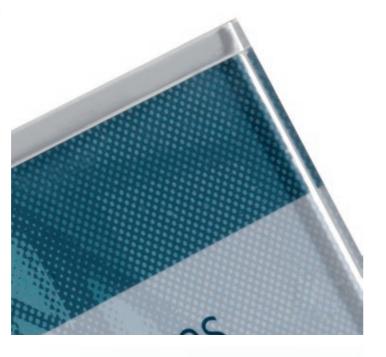

## Frameless

Frameless is formed of an extruded aluminium back plate, a routed acrylic face and a mechanical fixing.

The aluminium extrusion is silver anodised. The acrylic comes in 5mm clear as standard and is a cast Perspex acrylic. Other acrylic thicknesses and colours are available by quotation. The fixing is a hex socket set screw. Frameless signs come with a suitable key.

The hidden locking screw means the enclosure is secure and paper messages can be displayed with confidence.