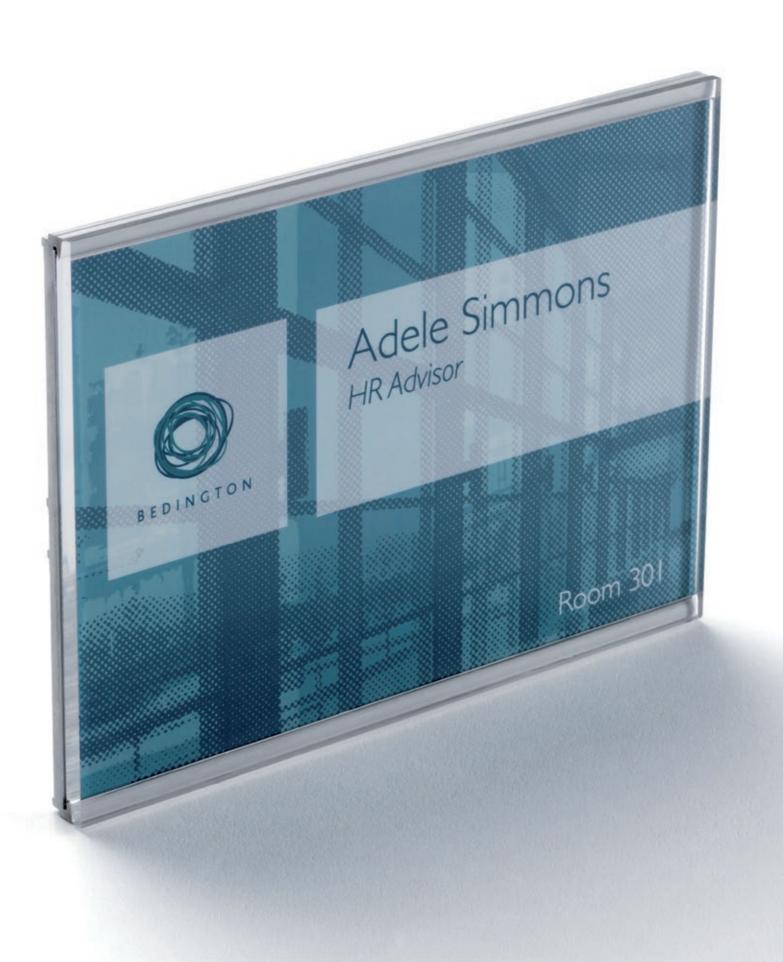

## Frameless

Frameless is formed of an extruded aluminium back plate, a routed acrylic face and a mechanical fixing.

The aluminium extrusion is silver anodised. The acrylic comes in 5mm clear as standard and is a cast Perspex acrylic. Other acrylic thicknesses and colours are available by quotation. The fixing is a hex socket set screw. Frameless signs come with a suitable key.

Frameless comes in standard A sizes, A7, A6, A5, A4 & A3 in either portrait or landscape format. Bespoke sizes are available by quotation.

Frameless has an enclosure depth of 1mm and can accommodate most weights of paper.

Frameless is the perfect solution for a wide range of signing and display requirements. Frameless can be used for door signs, mini directories, menu holders, poster displays, point of sales, exhibit label holders, fire plans, schedules, listings and temporary messages of any kind.

The hidden locking screw means the enclosure is secure and paper messages can be displayed with confidence.